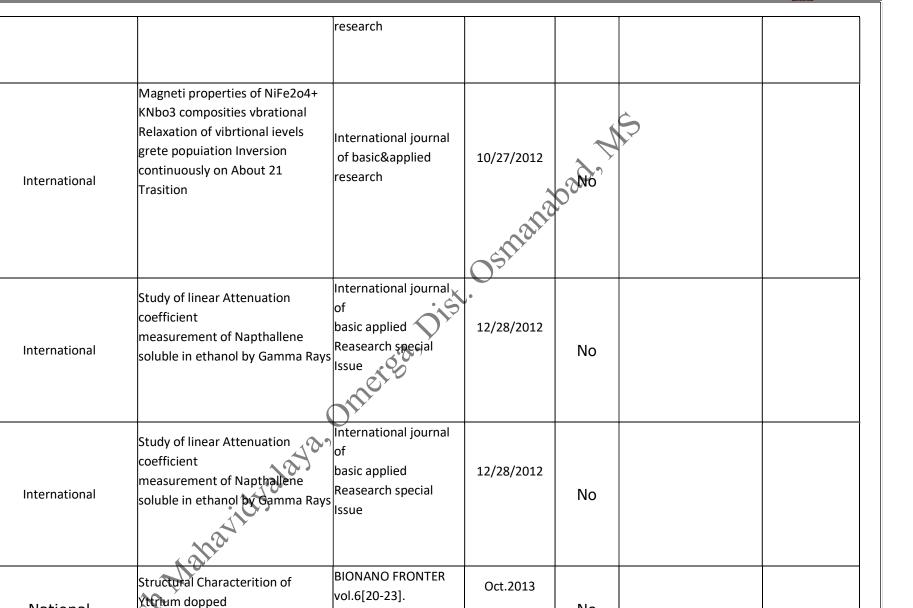

C0o.7Zno.3Fe2-xCrx04 system

science &technology

10

11

12

13

National

Ni-Cu-Zn spinel ferrite.

No

| 14     | National       | Influence of Cr3+ on Electric<br>&Dielctric<br>properties of Copper-Zinc Ferrite<br>system.                               | IJARBAS VOL'1[66-68]                                  | 12/1/2014  | No                    | Ŝ |   |
|--------|----------------|---------------------------------------------------------------------------------------------------------------------------|-------------------------------------------------------|------------|-----------------------|---|---|
| 15     | National       | Elastic behavior of Cr3+<br>substituted Co-Zn ferrites                                                                    | ELSEVIER                                              | JUN204     | O <sup>2</sup><br>Yes |   |   |
| 16     | National       |                                                                                                                           | Phase Trasition a<br>multional<br>Journal[1029-0338]. | 12/1/2014  | No                    |   |   |
| 17     | International  | Elastic, impedance spectroscopic<br>&dielectric<br>properties of TiO2 dopped<br>nanocrystalline NiCuZn spinel<br>ferrites | Phase Trasition a<br>multional<br>Journal[1029-0338]. | 20-Jun-19  | No                    |   |   |
| esearc | h Papers Prese | ntation / Publication in Co                                                                                               | onference Proce                                       | edings wit | h ISBN:               |   | • |
|        | PC C           |                                                                                                                           |                                                       |            |                       |   |   |