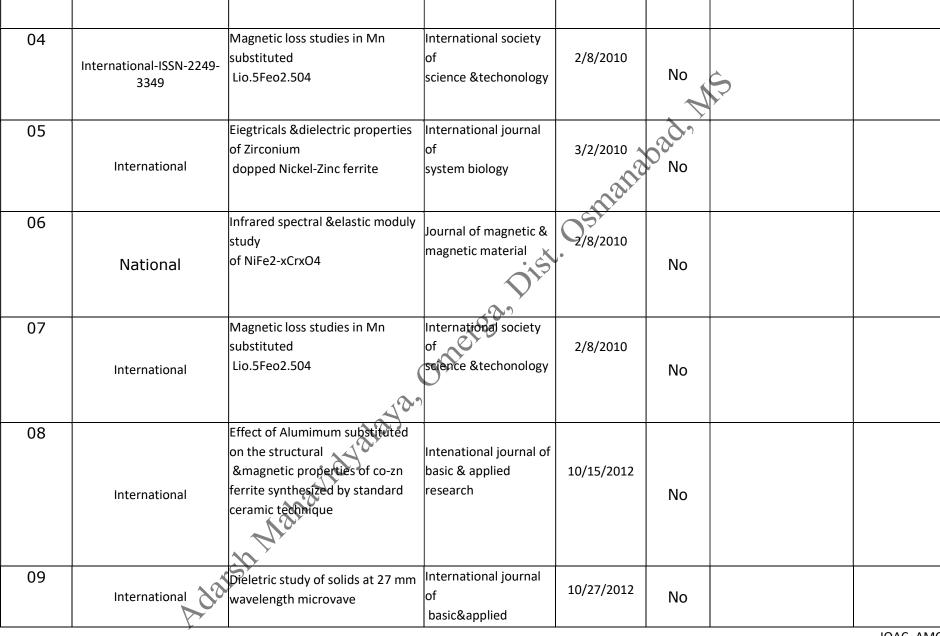

# :: Conference/Seminar/Workshop/Webinars Organized:

|                                                   | Type of<br>Conference/Sen<br>(State/National<br>International) |                                                                      | le                                     | Date                                    | (Preside | esignation<br>nt/Secretary/Co-<br>ordinator) |                         |  |
|---------------------------------------------------|----------------------------------------------------------------|----------------------------------------------------------------------|----------------------------------------|-----------------------------------------|----------|----------------------------------------------|-------------------------|--|
| 01                                                |                                                                |                                                                      |                                        |                                         | 0        |                                              | ]                       |  |
| 02                                                |                                                                |                                                                      |                                        |                                         | Nº0      |                                              |                         |  |
| 03                                                |                                                                |                                                                      |                                        | ~~~~~~~~~~~~~~~~~~~~~~~~~~~~~~~~~~~~~~~ |          |                                              |                         |  |
| 03<br>:: Research Papers Publication in Journals: |                                                                |                                                                      |                                        |                                         |          |                                              |                         |  |
| Sr. No                                            |                                                                |                                                                      | th Name of the Journal and             |                                         | -        | Peer<br>Review/Impact                        |                         |  |
|                                                   | with ISSN                                                      | rage no.                                                             | Volume No                              | and yea                                 | r Author | Factor/UGC<br>Care                           | paper<br>(If E-Journal) |  |
| 01                                                | with ISSN                                                      | structural and I.R. studies of Zn<br>substituted<br>copper ferrites] |                                        |                                         |          | _                                            |                         |  |
| 01                                                | with ISSN<br>National                                          | structural and I.R. studies of Zn<br>substituted                     | - Proceding of DAE so<br>state physics | olid<br>12/28/200                       | 7 No     | _                                            |                         |  |

C0o.7Zno.3Fe2-xCrx04 system

science &technology

10

11

12

13

National

Ni-Cu-Zn spinel ferrite.

No

| 14     | National       | Influence of Cr3+ on Electric<br>&Dielctric<br>properties of Copper-Zinc Ferrite<br>system.                               | IJARBAS VOL'1[66-68]                                  | 12/1/2014  | No                    | Ŝ |   |
|--------|----------------|---------------------------------------------------------------------------------------------------------------------------|-------------------------------------------------------|------------|-----------------------|---|---|
| 15     | National       | Elastic behavior of Cr3+<br>substituted Co-Zn ferrites                                                                    | ELSEVIER                                              | JUN204     | O <sup>2</sup><br>Yes |   |   |
| 16     | National       |                                                                                                                           | Phase Trasition a<br>multional<br>Journal[1029-0338]. | 12/1/2014  | No                    |   |   |
| 17     | International  | Elastic, impedance spectroscopic<br>&dielectric<br>properties of TiO2 dopped<br>nanocrystalline NiCuZn spinel<br>ferrites | Phase Trasition a<br>multional<br>Journal[1029-0338]. | 20-Jun-19  | No                    |   |   |
| esearc | h Papers Prese | ntation / Publication in Co                                                                                               | onference Proce                                       | edings wit | h ISBN:               |   | • |
|        | PC C           |                                                                                                                           |                                                       |            |                       |   |   |