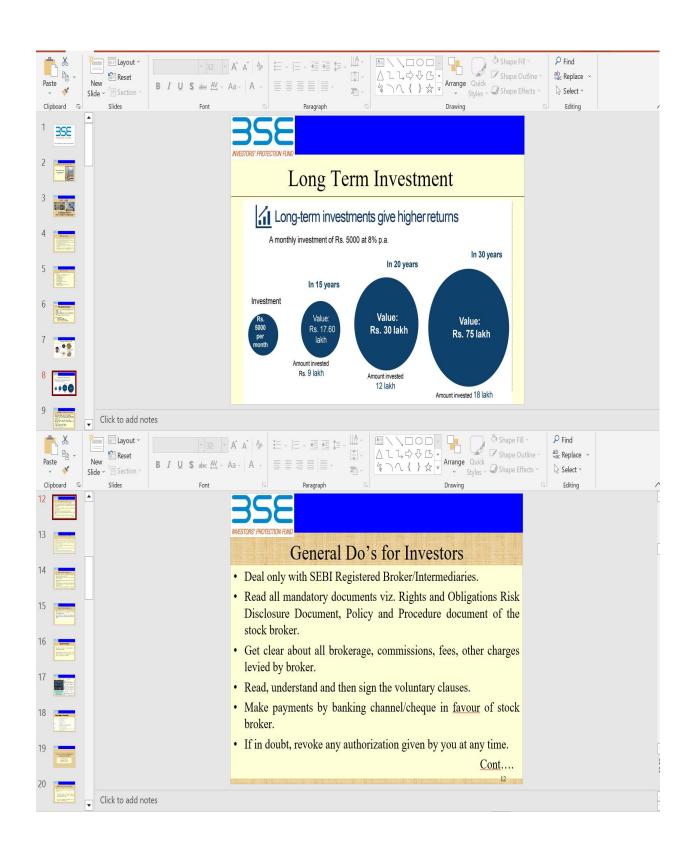

dgeable and interesting session. All the students and teachers thanked for inspiring everyone Workshop by **Mr.Rahul Panchal**. The society looks forward to conducting more such Workshops in the future.

#### Why Is Financial Literacy Important?

The lack of financial literacy can lead to a number of pitfalls, such as accumulating unsustainable debt burdens, either through poor spending decisions or a lack of long-term preparation. This, in turn, can lead to poor credit, bankruptcy, housing foreclosure, or other negative consequences.

## **GLIMPSES FROM THE WORKSHOP**

#### Anchoring by Dr.Prashant Mothe, President of Carrer Katta





## Felicitation of Mr. Rahul Panchal by Hon.Prin. D.P.Garud







## Introducing Programme by Prof Ram Solankar Sir



## **Resource Person's Talk**













## List of Participants:

| 0             | 0                                                     |
|---------------|-------------------------------------------------------|
|               | BSE – Limited Sponsored<br>INVESTOR AWARENESS PROGRAM |
| Date and Time | 18-12-2021 11.00 am                                   |
| Place         | Adassh Senior Cillege, Omenza                         |
| Venue         | Staff Room                                            |

#### Particulars of the participants

| S. no | Name of the participant | Contact number | E-mail id                                       | Signature     |
|-------|-------------------------|----------------|-------------------------------------------------|---------------|
| 1     | pr. pawar F.R.          | 942135285