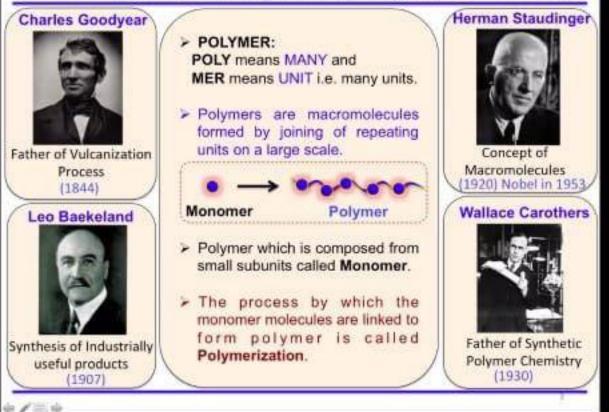

### Historical Background of Polymer

| First Line<br>DrugsSecond Line<br>DrugsNewer Second<br>Line DrugsIsoniazidThiacetazoneCiprofloxacinRifampicinPara-<br>aminosalicylic<br>acidOfloxacin |
|-------------------------------------------------------------------------------------------------------------------------------------------------------|
| Para- Ofloxacin<br>Rifampicin aminosalicylic                                                                                                          |
| Rifampicin aminosalicylic                                                                                                                             |
|                                                                                                                                                       |
| Ethambutol Ethionamide Levofloxacin                                                                                                                   |
| Pyrazinamide Kanamycin Clarithromycin                                                                                                                 |
| Streptomycin Cycloserine Azithromycin                                                                                                                 |