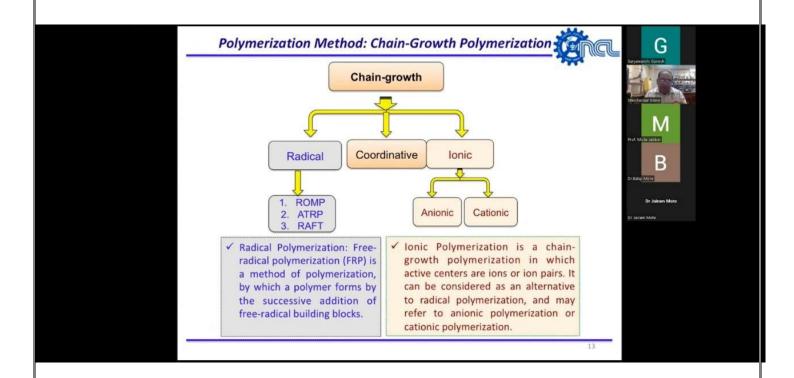

person became impressed with the participants' queries and active participation in the webinar.

The Resouse person for **Second** sessions was **Dr. Shivshankar R. Mane** Scientist, Polymer science ind engineering division NCL Pune. The session Starts at 01:00 pm. He Spoke on Polymer Chemisrty ind its applications in AntiTuberculosis drug delivery. He also spoke on Historical background of Polymer. The session ended at 02:00 pm and then it was followed by question-answer session. The esource person became impressed with the participants' queries and active participation in the webinar.

### Historical Background of Polymer

| First Line<br>DrugsSecond Line<br>DrugsNewer Second<br>Line DrugsIsoniazidThiacetazoneCiprofloxacinRifampicinPara-<br>aminosalicylic<br>acidOfloxacin |
|-------------------------------------------------------------------------------------------------------------------------------------------------------|
| Para- Ofloxacin<br>Rifampicin aminosalicylic                                                                                                          |
| Rifampicin aminosalicylic                                                                                                                             |
|                                                                                                                                                       |
| Ethambutol Ethionamide Levofloxacin                                                                                                                   |
| Pyrazinamide Kanamycin Clarithromycin                                                                                                                 |
| Streptomycin Cycloserine Azithromycin                                                                                                                 |