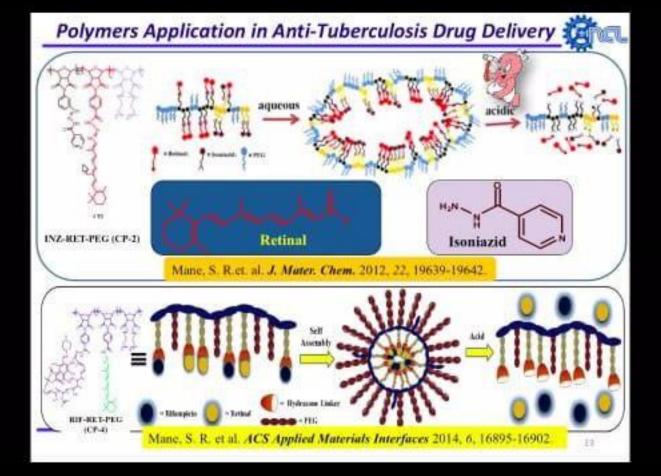

person became impressed with the participants' queries and active participation in the webinar.

The Resouse person for **Second** sessions was **Dr. Shivshankar R. Mane** Scientist, Polymer science ind engineering division NCL Pune. The session Starts at 01:00 pm. He Spoke on Polymer Chemisrty ind its applications in AntiTuberculosis drug delivery. He also spoke on Historical background of Polymer. The session ended at 02:00 pm and then it was followed by question-answer session. The esource person became impressed with the participants' queries and active participation in the webinar.

### Historical Background of Polymer

| First Line<br>DrugsSecond Line<br>DrugsNewer Second<br>Line DrugsIsoniazidThiacetazoneCiprofloxacinRifampicinPara-<br>aminosalicylic<br>acidOfloxacin |
|-------------------------------------------------------------------------------------------------------------------------------------------------------|
| Para- Ofloxacin<br>Rifampicin aminosalicylic                                                                                                          |
| Rifampicin aminosalicylic                                                                                                                             |
|                                                                                                                                                       |
| Ethambutol Ethionamide Levofloxacin                                                                                                                   |
| Pyrazinamide Kanamycin Clarithromycin                                                                                                                 |
| Streptomycin Cycloserine Azithromycin                                                                                                                 |