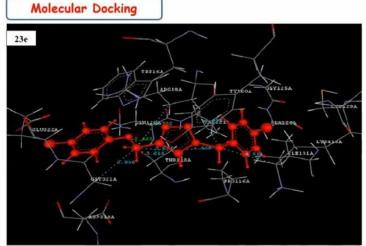

Docking image of compounds 23e (most active) in the active site of DprE1 enzyme (PDB ID:4FDO). Ligands are shown in red color. Hydrogen bonds are shown in green color. Hydrophobic bonds are shown in sky blue color.