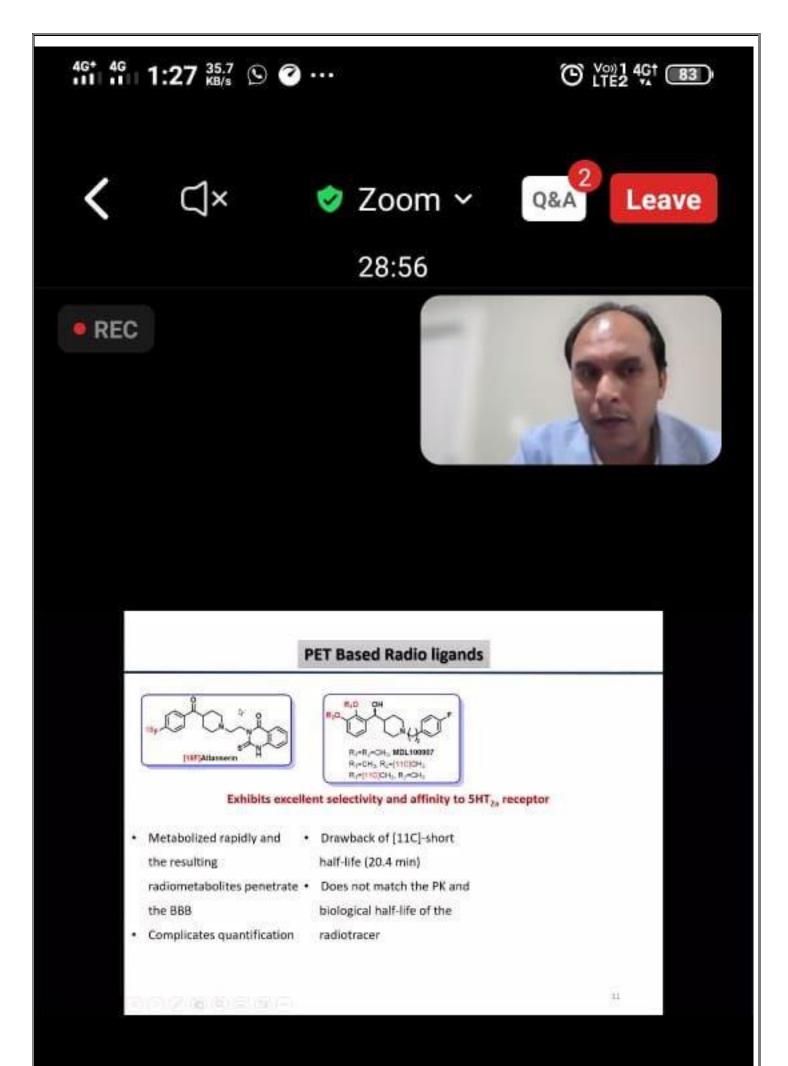

The Resouse person for **Third** sessions was **Dr. Lahu N. Chavan** Post-Doc Radiology and Imaging sciences Emory university school of medicine, Atlanta GA, US.The session Starts at 02:05 pm. He Spoke on radioactive tracers and its applications. The session ended at 03:05 pm and then it was followed by question-answer session. The esource person became impressed with the participants' queries and active participation in the webinar. The vebinar was concluded at 03:15 pm by a vote of thanks by Mr. Jojan R.R

### **Objectives:**

Click chemistry refers to a group of reactions that are fast, simple to use, easy to purify, versatile, regiospecific, and give high product yields. While there are a number of reactions that fulfill the criteria, the Huisgen 1,3-dipolar cycloaddition of azides and terminal alkynes has emerged as the frontrunner. It has found applications in a wide variety of research areas, including materials sciences, polymer chemistry and pharmaceutical sciences... Radiopharmaceuticals are radioisotopes bound to biological molecules able to target specific organs, tissues or cells within the human body. These radioactive drugs can be used for the diagnosis and, increasingly, for the therapy of diseases.