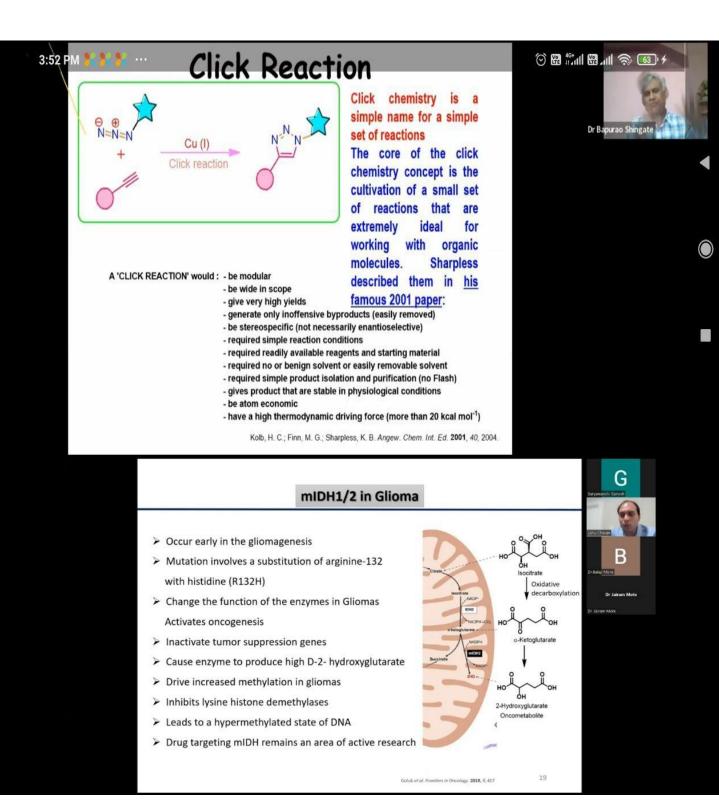

### **Objectives:**

Click chemistry refers to a group of reactions that are fast, simple to use, easy to purify, versatile, regiospecific, and give high product yields. While there are a number of reactions that fulfill the criteria, the Huisgen 1,3-dipolar cycloaddition of azides and terminal alkynes has emerged as the frontrunner. It has found applications in a wide variety of research areas, including materials sciences, polymer chemistry and pharmaceutical sciences... Radiopharmaceuticals are radioisotopes bound to biological molecules able to target specific organs, tissues or cells within the human body. These radioactive drugs can be used for the diagnosis and, increasingly, for the therapy of diseases.

### **Summary of the Webinar:**

A webinar entitled "Current perspectives in chemical sciences" was conducted at Adarsh Mahavidyalaya, Dmerga, Dist. Osmanabad, MS on 21/11/2021 at11:30 am. The webinar was organized by Department of Chemistry, Industrial chemistry and IQAC, Adarsh Mahavidyalaya, Omerga, Dist. Osmanabad. The webinar was telivered through the Zoom Meeting Platform and more than 500 participants participated in the webinar through online mode. Hon. Principal of the college has welcomed and delivered his introductory address whereas Prof. Mulla J.G. (H.O.D) has introduced the resource person. **Dr. Bapurao B. Shingate** Associate Professor Dr. BAMU, Aurangabad was the **First resource person** who spoke on Click Chemistry. The session ended at 01:00 pm and then it was followed by question-answer session. The resource