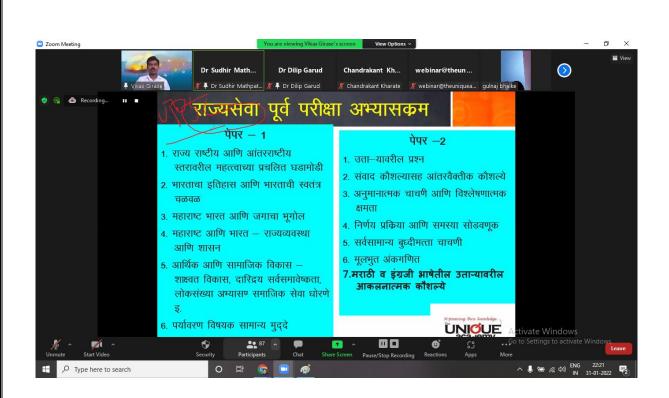

The resource person of the webinar, Prof. Vikas Girase spoke about the topic, "How to Prepare for the Competitive Exams during Graduation". His lecture started with an introduction to competitive exams like M.P.S.C., U.P.S.C., PSI/STI/ASST, Banking, SSB, etc and covered different topics like types of competitive exams, eligibility for competitive exams, syllabus of different competitive exams, etc. He pointed out that in today's scenario competitive exams are the best choice for the rural students to opt and through this our rural students can achieve their dreams. The session ended at 01:00 pm and then it was followed by question-answer session. The participated students have asked very significant questions to the resource person and he has also answered all the questions satisfactorily. The resource person became impressed with the participants' queries and active participation in the webinar. The webinar was concluded at 01:30 pm by a vote of thanks by Prof. S. B. Mali

#### **Screenshots of the Webinar:**

Bigal.

Od. 1

IQAC Co-Ordinator
Adarsh Mahavidyalaya,Omerga
Tq.Omerga Dist.Osmanabad (MS)

Bilal.

OMERGA \*

IQAC Co-Ordinator
Adarsh Mahavidyalaya,Omerga
Tq.Omerga Dist.Osmanabad (MS)