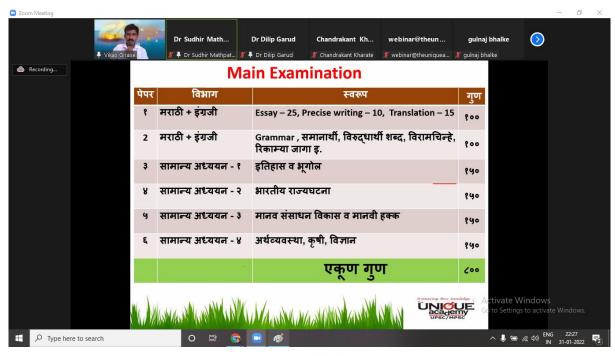

#### **Screenshots of the Webinar:**

Bigal.

Od. 1

IQAC Co-Ordinator
Adarsh Mahavidyalaya,Omerga
Tq.Omerga Dist.Osmanabad (MS)

Bilal.

OMERGA \*

IQAC Co-Ordinator
Adarsh Mahavidyalaya,Omerga
Tq.Omerga Dist.Osmanabad (MS)