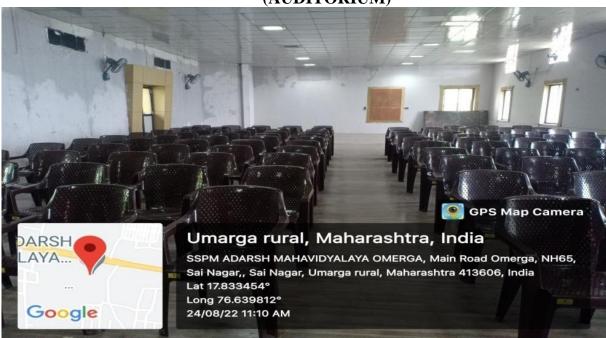

# (DEPT. OF COMPUTER SCIENCE)

(STAFF ROOM)

Omerga, Maharashtra, India
Adarsh college Omerga, Maharashtra 413606, India
Lat 17.833625°
Long 76.639982°
19/02/23 12:36 PM GMT +05:30

(ENTRANCE OF THE AUDITORIUM)

(AUDITORIUM)

(AUDITORIUM)

(REAR VIEW OF COLLEGE CAMPUS)